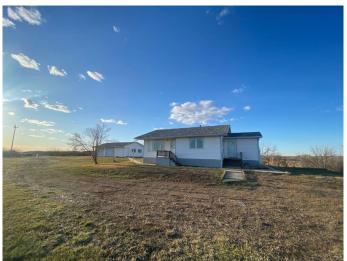

## \$274,900

3 Bedroom, 1.00 Bathroom, 912 sqft Residential on 3.14 Acres

NONE, Special Areas No. 2, Alberta

This charming 3-bedroom, 1-bathroom home is nestled on a beautiful 3.14-acre lot, offering breathtaking views from its elevated location. The property is ideally situated right outside town, close to all amenities, making it both a peaceful retreat and a convenient place to live. It also features a spacious detached 2-car garage and plenty of outdoor space, perfect for various activities or potential future expansion. While the home would benefit from some attention to its foundation, it presents a wonderful opportunity for buyers looking to invest in a property with great potential. With a little vision, this home could truly shine, offering a perfect balance of tranquility and accessibility, with room to grow and personalize!

## **Amenities**

Parking Double Garage Detached

# of Garages 2