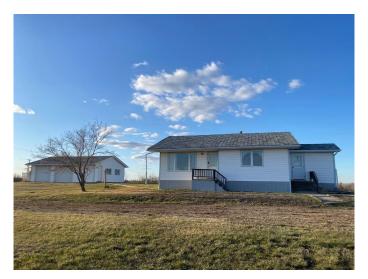

## \$274,900

3 Bedroom, 1.00 Bathroom, 912 sqft Residential on 3.14 Acres

NONE, Special Areas No. 2, Alberta

This charming 3-bedroom, 1-bathroom home is nestled on a beautiful 3.14-acre lot, offering breathtaking views from its elevated location. The property is ideally situated right outside town, close to all amenities, making it both a peaceful retreat and a convenient place to live. It also features a spacious detached 2-car garage and plenty of outdoor space, perfect for various activities or potential future expansion. While the home would benefit from some attention to its foundation, it presents a wonderful opportunity for buyers looking to invest in a property with great potential. With a little vision, this home could truly shine, offering a perfect balance of tranquility and accessibility, with room to grow and personalize!

#### **Exterior**

Exterior Features Private Yard

Lot Description Front Yard, Irregular Lot, Sloped Down, Views

Roof Asphalt Shingle

Construction Vinyl Siding

Foundation Block