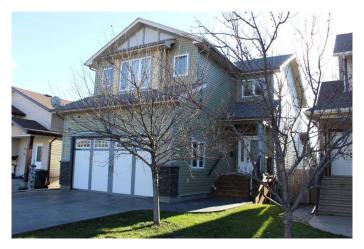

#### \$544,000

5 Bedroom, 4.00 Bathroom, 2,087 sqft Residential on 0.11 Acres

NONE, Picture Butte, Alberta

Amazing custom built 2087 sq. ft. 5-bedroom, 4-bathroom 2-storey home. Kitchen has stunning maple cupboards, pantry and island. The second story has 4 bedrooms, full bath and laundry room including the primary bedroom that boasts a walk in closet as well as ensuite. The double attached garage is complemented by an aggregate stamped driveway. Close to elementary schools and walking paths/lake. Immediate possession, appliances included, and ready for it's next family!