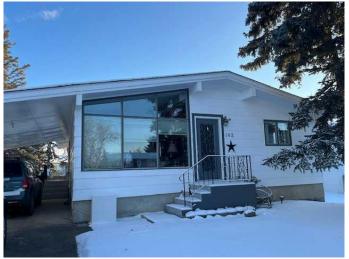

### \$284,900

3 Bedroom, 2.00 Bathroom, 992 sqft Residential on 0.15 Acres

NONE, Raymond, Alberta

Here is a lovely 3 bed two bath home located in the heart of Raymond. The neighborhood has you close to the schools, downtown, shopping, parks, pool just to mention a few. This home has been well cared for, and has many upgrades through the years including a new roof, new doors and new exterior painting, new kitchen and hardwood floors and new main bath with a bath fitter shower/tub. Tons of natural light, both upstairs and down makes this home welcoming and cozy. Downstairs has another bedroom, including 2 extra spaces for another family space, craft room, games room to name a few and a second bathroom. Nice big yard, garden space, landscaped, and again, well loved and taken care of ~