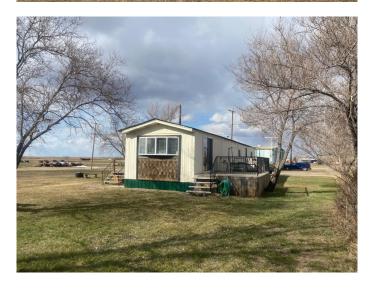

### \$99,900

2 Bedroom, 1.00 Bathroom, 924 sqft Residential on 0.72 Acres

NONE, Youngstown, Alberta

This well-maintained, easy-to-care-for older mobile home features 2 bedrooms and 1 bathroom, set on a generous double lot that you ownâ€"no mobile home pad fees. Inside, you'll find a newer propane furnace, fresh paint throughout and updated flooring in the bathroom. With no stairs, this home offers simple living. Step out onto the large east-facing deck off the kitchen, perfect for enjoying the warm weather. The 0.72-acre property, consisting of five individual lots, provides ample space to add additional buildings or store recreational vehicles. Plus, the home is connected to both water and sewer services from the village. Located just 30 minutes from Hanna, this home meets the high standards for manufactured homes in British Columbia, ensuring quality, safety, and durability. An outdoor shed provides even more storage space. A place to call home, where comfort and space meet!

#### **Exterior**

Exterior Features Storage

Lot Description Cleared, Corner Lot, Open Lot

Roof Asphalt Shingle

Construction Wood Frame, Cedar, Metal Siding

Foundation Pillar/Post/Pier