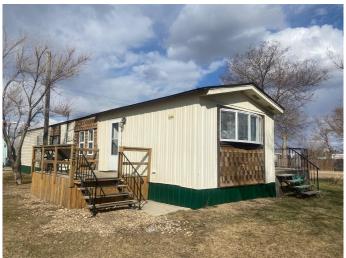

### \$99,900

2 Bedroom, 1.00 Bathroom, 924 sqft Residential on 0.72 Acres

NONE, Youngstown, Alberta

This well-maintained, easy-to-care-for older mobile home features 2 bedrooms and 1 bathroom, set on a generous double lot that you ownâ€"no mobile home pad fees. Inside, you'll find a newer propane furnace, fresh paint throughout and updated flooring in the bathroom. With no stairs, this home offers simple living. Step out onto the large east-facing deck off the kitchen, perfect for enjoying the warm weather. The 0.72-acre property, consisting of five individual lots, provides ample space to add additional buildings or store recreational vehicles. Plus, the home is connected to both water and sewer services from the village. Located just 30 minutes from Hanna, this home meets the high standards for manufactured homes in British Columbia, ensuring quality, safety, and durability. An outdoor shed provides even more storage space. A place to call home, where comfort and space meet!

#### **Exterior**

Exterior Features Storage

Lot Description Cleared, Corner Lot, Open Lot

Roof Asphalt Shingle

Construction Wood Frame, Cedar, Metal Siding

Foundation Pillar/Post/Pier