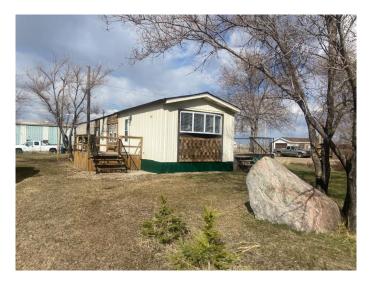

### \$99,900

2 Bedroom, 1.00 Bathroom, 924 sqft Residential on 0.72 Acres

NONE, Youngstown, Alberta

This well-maintained, easy-to-care-for older mobile home features 2 bedrooms and 1 bathroom, set on a generous double lot that you ownâ€"no mobile home pad fees. Inside, you'll find a newer propane furnace, fresh paint throughout and updated flooring in the bathroom. With no stairs, this home offers simple living. Step out onto the large east-facing deck off the kitchen, perfect for enjoying the warm weather. The 0.72-acre property, consisting of five individual lots, provides ample space to add additional buildings or store recreational vehicles. Plus, the home is connected to both water and sewer services from the village. Located just 30 minutes from Hanna, this home meets the high standards for manufactured homes in British Columbia, ensuring quality, safety, and durability. An outdoor shed provides even more storage space. A place to call home, where comfort and space meet!

Built in 1974

#### **Exterior**

Exterior Features Storage

Lot Description Cleared, Corner Lot, Open Lot

Roof Asphalt Shingle

Construction Wood Frame, Cedar, Metal Siding

Foundation Pillar/Post/Pier