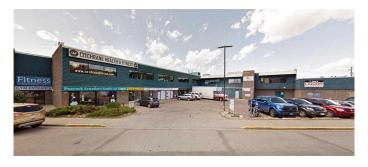

#### \$19

0 Bedroom, 0.00 Bathroom, Commercial on 1.00 Acres

NONE, Cochrane, Alberta

SHERIDAN MALL BAYS FOR LEASE, Sizes 500 to 1,500 sq. ft. Ground floor and upper floor. Elevator on east side. Stairs on south. 24 hours access. Hallway connects east and west side. Lease base rate \$12.50 upper floor and \$16.00 main floor. Strong tenant base mainly local business. Some bays have bathrooms in the bays. Great exposure to main access coming into Cochrane from Calgary via Highway 1A.