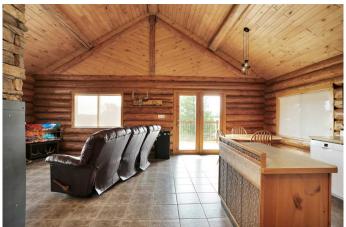

### Interior

Interior Features Beamed Ceilings, Kitchen Island, Laminate Counters, Natural Woodwork

Appliances Dishwasher, Microwave, Refrigerator, Stove(s), Washer/Dryer

Heating Forced Air, Natural Gas

Cooling None
Has Basement Yes