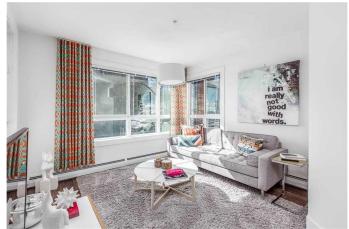

## \$369,900

2 Bedroom, 2.00 Bathroom, 739 sqft Residential on 0.00 Acres

Bridgeland/Riverside, Calgary, Alberta

Experience the ultimate urban lifestyle in this exceptional BRIDGELAND condo, featuring 2 bedrooms, 2 bathrooms, and a versatile DEN/FLEX SPACE - perfect for modern living. With breathtaking DOWNTOWN VIEWS, this unit stands out as one of the LARGER LAYOUTS available, providing an inviting environment for you to live, work, and play. Imagine cooking in your stunning kitchen equipped with a GAS CONVECTION STOVE, high-end STAINLESS STEEL appliances, sleek modern cabinetry offering ample storage, and exquisite QUARTZ countertops. The open-concept living room is bathed in natural light through oversized windows, creating an inviting atmosphere with elegant LAMINATE FLOORING. Retreat to the primary bedroom, which features a spa-like 3-piece ensuite with a glass shower, chic quartz countertops, and generous closet space. The second bedroom is thoughtfully designed for quests, roommates or as an additional workspace, with easy access to another well-appointed 4-piece bathroom. Enjoy the convenience of IN-SUITE LAUNDRY and a dedicated flex room that can serve as a home office, den, or additional storage. Step outside to your expansive BALCONY, where you can soak in one of the most stunning WEST-FACING CITY SKYLINE VIEWS. This condo also offers the luxury of HEATED, underground TITLED PARKING, convenient visitor parking within the parkade, and an assigned STORAGE LOCKER for larger or