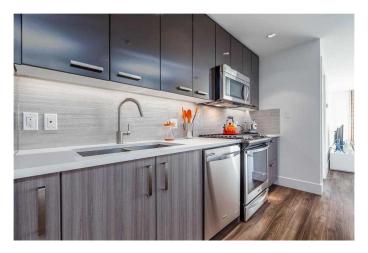

## \$369,900

2 Bedroom, 2.00 Bathroom, 739 sqft Residential on 0.00 Acres

Bridgeland/Riverside, Calgary, Alberta

Experience the ultimate urban lifestyle in this exceptional BRIDGELAND condo, featuring 2 bedrooms, 2 bathrooms, and a versatile DEN/FLEX SPACE - perfect for modern living. With breathtaking DOWNTOWN VIEWS, this unit stands out as one of the LARGER LAYOUTS available, providing an inviting environment for you to live, work, and play. Imagine cooking in your stunning kitchen equipped with a GAS CONVECTION STOVE, high-end STAINLESS STEEL appliances, sleek modern cabinetry offering ample storage, and exquisite QUARTZ countertops. The open-concept living room is bathed in natural light through oversized windows, creating an inviting atmosphere with elegant LAMINATE FLOORING. Retreat to the primary bedroom, which features a spa-like 3-piece ensuite with a glass shower, chic quartz countertops, and generous closet space. The second bedroom is thoughtfully designed for quests, roommates or as an additional workspace, with easy access to another well-appointed 4-piece bathroom. Enjoy the convenience of IN-SUITE LAUNDRY and a dedicated flex room that can serve as a home office, den, or additional storage. Step outside to your expansive BALCONY, where you can soak in one of the most stunning WEST-FACING CITY SKYLINE VIEWS. This condo also offers the luxury of HEATED, underground TITLED PARKING, convenient visitor parking within the parkade, and an assigned STORAGE LOCKER for larger or