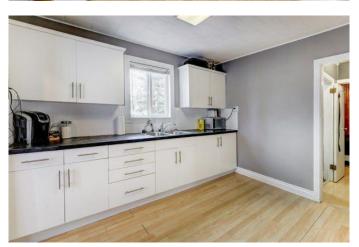

#### Interior

Interior Features High Ceilings

Appliances Dryer, Range Hood, Refrigerator, Stove(s), Washer, Window Coverings

Heating Forced Air, Natural Gas

Cooling None
Has Basement Yes

Basement Partial, Partially Finished