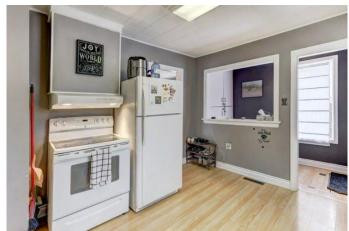

#### Interior

Interior Features High Ceilings

Appliances Dryer, Range Hood, Refrigerator, Stove(s), Washer, Window Coverings

Heating Forced Air, Natural Gas

Cooling None
Has Basement Yes

Basement Partial, Partially Finished