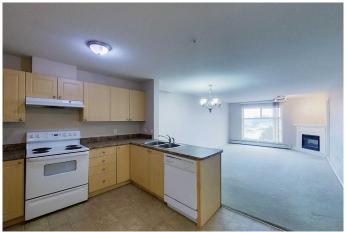

### \$145,000

2 Bedroom, 2.00 Bathroom, 1,011 sqft Residential on 0.00 Acres

Edson, Edson, Alberta

This 2 bedroom, 2 bathroom condo in Place One is located in one of Edson's highly sought after family friendly neighbourhoods, Hillendale. It boasts an open concept floor plan. The kitchen is well appointed. Enjoy this living room is light filled with southern exposure and its large glass door access to the balcony. Stay extra warm and cozy in the winter months with the living room's gas fireplace. Primary suite features a full en-suite bathroom. This unit also boasts a second bedroom, full 4 piece bathroom and in-unit laundry. Hillendale has access to the Town of Edson's trail network, neighbourhood play ground & is in close proximity to the Edson Hospital.

#### Interior

Interior Features Kitchen Island

Appliances None
Heating Radiant
Cooling None
Fireplace Yes