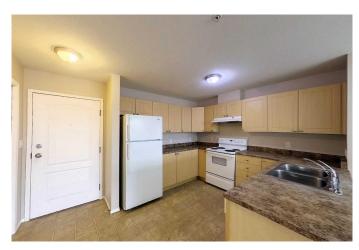

### \$145,000

2 Bedroom, 2.00 Bathroom, 1,011 sqft Residential on 0.00 Acres

Edson, Edson, Alberta

This 2 bedroom, 2 bathroom condo in Place One is located in one of Edson's highly sought after family friendly neighbourhoods, Hillendale. It boasts an open concept floor plan. The kitchen is well appointed. Enjoy this living room is light filled with southern exposure and its large glass door access to the balcony. Stay extra warm and cozy in the winter months with the living room's gas fireplace. Primary suite features a full en-suite bathroom. This unit also boasts a second bedroom, full 4 piece bathroom and in-unit laundry. Hillendale has access to the Town of Edson's trail network, neighbourhood play ground & is in close proximity to the Edson Hospital.

#### Interior

Interior Features Kitchen Island

Appliances None
Heating Radiant
Cooling None
Fireplace Yes