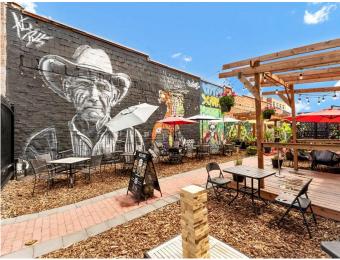

#### \$249,000

0 Bedroom, 0.00 Bathroom, Commercial on 0.00 Acres

SE Hill, Medicine Hat, Alberta

Get ready to soak up the vibrant downtown patio vibes! The Moose & Squirrel is THE place to be in Downtown Medicine Hatâ€"a true local gem that's redefining outdoor fun. Nestled right on 2nd Street, this hotspot offers an unbeatable mix of food, drinks, and entertainment in a one-of-a-kind open-air venue. Surrounded by bustling retail shops, professional services, and all the perks of downtown living, this 25 x 130 lot has been masterfully transformed. Think cozy seating areas, a lively stage for performances, a washroom facility, and a fully equipped kitchen/serveryâ€"all wrapped up in a beautifully fenced property. Plus, there's off-street parking for added convenience! Want the full scoop? Request the detailed equipment list showcasing all the incredible assets included with the land and buildings. Don't miss outâ€"call today for more info!