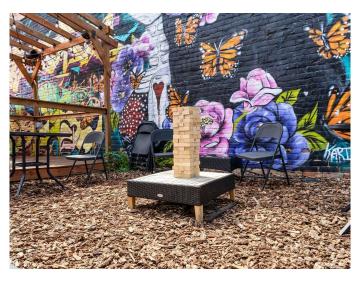

#### \$249,000

0 Bedroom, 0.00 Bathroom, Commercial on 0.00 Acres

SE Hill, Medicine Hat, Alberta

Get ready to soak up the vibrant downtown patio vibes! The Moose & Squirrel is THE place to be in Downtown Medicine Hatâ€"a true local gem that's redefining outdoor fun. Nestled right on 2nd Street, this hotspot offers an unbeatable mix of food, drinks, and entertainment in a one-of-a-kind open-air venue. Surrounded by bustling retail shops, professional services, and all the perks of downtown living, this 25 x 130 lot has been masterfully transformed. Think cozy seating areas, a lively stage for performances, a washroom facility, and a fully equipped kitchen/serveryâ€"all wrapped up in a beautifully fenced property. Plus, there's off-street parking for added convenience! Want the full scoop? Request the detailed equipment list showcasing all the incredible assets included with the land and buildings. Don't miss outâ€"call today for more info!