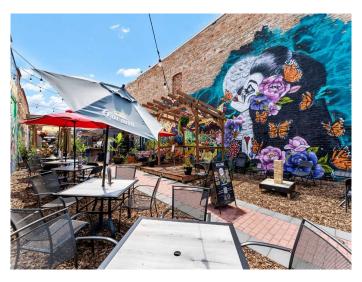

#### \$249,000

0 Bedroom, 0.00 Bathroom, Commercial on 0.00 Acres

SE Hill, Medicine Hat, Alberta

Get ready to soak up the vibrant downtown patio vibes! The Moose & Squirrel is THE place to be in Downtown Medicine Hatâ€"a true local gem that's redefining outdoor fun. Nestled right on 2nd Street, this hotspot offers an unbeatable mix of food, drinks, and entertainment in a one-of-a-kind open-air venue. Surrounded by bustling retail shops, professional services, and all the perks of downtown living, this 25 x 130 lot has been masterfully transformed. Think cozy seating areas, a lively stage for performances, a washroom facility, and a fully equipped kitchen/serveryâ€"all wrapped up in a beautifully fenced property. Plus, there's off-street parking for added convenience! Want the full scoop? Request the detailed equipment list showcasing all the incredible assets included with the land and buildings. Don't miss outâ€"call today for more info!