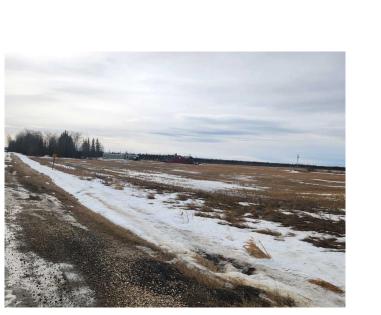

#### \$425,000

0 Bedroom, 0.00 Bathroom, Land on 154.00 Acres

NONE, High Prairie, Alberta

QUARTER SECTION ALONG HIGHWAY 2 (Approx 154 Acres) with Power on property. The land is mostly cleared and has an older yard site with dugout and septic tank and miscellaneous outbuildings. The property is situated at the junction of Range Road 184 (Triangle Junction) along Highway 2.

#### Exterior

Lot Description Farm

Additional Information

| Date Listed    | February 26th, 2025 |
|----------------|---------------------|
| Days on Market | 178                 |
| Zoning         | farmland            |