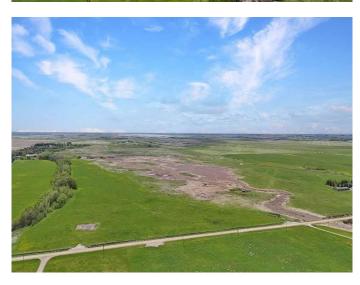

### \$865,000

0 Bedroom, 0.00 Bathroom, Land on 99.39 Acres

NONE, Rural Rocky View County, Alberta

Located in an up-and-coming area, just shy of the Industrial ASP in Wheatland County, this property is positioned to benefit from future growth. Only 5 minutes from the DaHavilland manufacturing site, which is set to boost the local economy and employment opportunities, this is a prime spot for investment. The property currently features two surface leases that generate yearly revenue, with additional seasonal farming leases available. Whether you're looking to invest in a property that offers immediate income or planning to build your dream home or business, this well-priced opportunity is ready for your vision. Don't miss out on this versatile parcel with great potential!