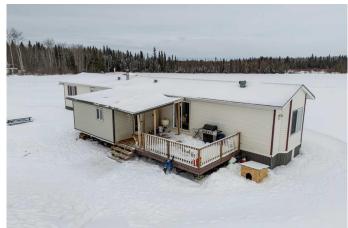

# \$395,000

3 Bedroom, 2.00 Bathroom, 1,424 sqft Residential on 10.01 Acres

NONE, Rural Mackenzie County, Alberta

ACREAGE FOR SALE! Come check out this beautiful property tucked away in west La Crete. Get all the benefits of living in the country and only have a 10 minute drive to town, sitting on the property is a well-maintained three bed, two bath mobile home. The property features big windows with beautiful views of the Buffalo Head Hills, behind the property sits crown land with plenty of area to explore. This property also has the option of choosing La Crete or Buffalo Head school districts. Come check out this highly desirable property before it's gone!

#### **Essential Information**

MLS® # A2198285 Price \$395,000

Bedrooms 3
Bathrooms 2.00
Full Baths 2

Square Footage 1,424 Acres 10.01 Year Built 2000

Type Residential Sub-Type Detached

Style Acreage with Residence, Single Wide Mobile Home

#### **Exterior**

Exterior Features Garden

Lot Description Back Yard, Lawn, Many Trees, Treed, Open Lot, Private, Secluded

Roof Asphalt Shingle

Construction Vinyl Siding

Foundation Wood