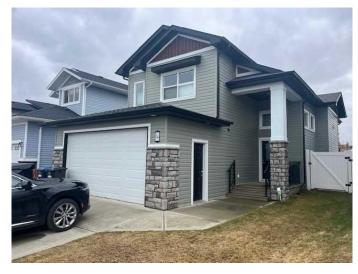

## \$575,000

5 Bedroom, 3.00 Bathroom, 1,314 sqft Residential on 0.14 Acres

Crestview, Sylvan Lake, Alberta

Elements of earthy tones grace the curb appeal of this gorgeous home. Nestled on a nice sized lot backing onto a greenspace in the new neighborhood of Crestview. Close to schools, parks, walking trails and with easy access to highway 11. The attached double garage is fully finished and heated! The large foyer gives a vantage point to all levels of this floor plan. A few steps up into the heart of the home and the main gathering areas. Lovely laminate flooring leads you throughout this level. The kitchen features rich dark cabinetry, stainless steel appliances, and gorgeous granite countertops. Vaulted ceilings and large windows offer an airy atmosphere. Dine inside or step thru the garden doors to lounge on the large deck. The warmth of the south facing backyard welcomes you outside. Fully fenced for the kids and pets to safely play. The expansive green space beyond gives you added peace and privacy. Back inside, two generous bedrooms and a 4-piece bathroom complete this main level plan. A few steps up to the private primary suite. A spacious retreat with a wonderful walk-in closet and 3-piece ensuite. The fully finished basement offers a fantastic family room. Cuddle up for movie nights with the added comfort of underfloor heating. Two more generous bedrooms and a 4-piece bathroom are perfect to accommodate older children or company. Laundry can be found on this lower floor, along with ample under-stair storage. Recent upgrades include a new hot water tank and irrigation system.

### **Essential Information**

MLS® # A2198312 Price \$575.000

Bedrooms 5
Bathrooms 3.00
Full Baths 3

Square Footage 1,314
Acres 0.14
Year Built 2014

Type Residential
Sub-Type Detached
Style Bi-Level
Status Active

#### **Amenities**

Parking Spaces 4

Parking Double Garage Attached

# of Garages 2