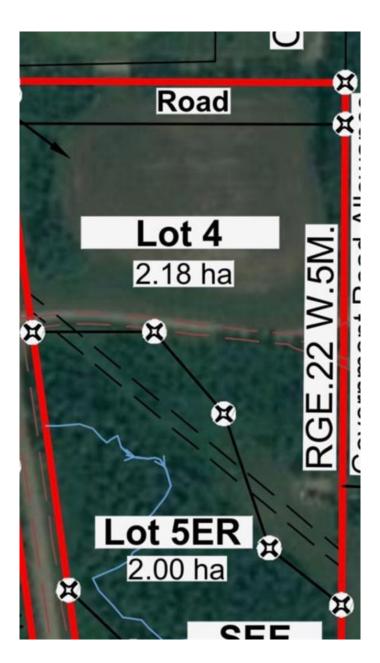

#### \$40,000

0 Bedroom, 0.00 Bathroom, Land on 5.39 Acres

NONE, Peace River, Alberta

REDUCED REDUCED!!! The time to build your dream home Just Listed is this 5.39 acre lot along 132 Ave behind Misery Mountain. This land gives you views of the valley that are very pleasing. If you have been looking for that special place to build the home of your dreams this is it. Call today

#### **Community Information**

| Address     | 132 Avenue             |
|-------------|------------------------|
| Subdivision | NONE                   |
| City        | Peace River            |
| County      | Peace No. 135, M.D. of |
| Province    | Alberta                |
| Postal Code | T8S 1W8                |