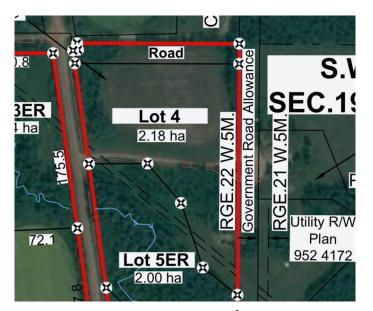

#### \$40,000

0 Bedroom, 0.00 Bathroom, Land on 5.39 Acres

NONE, Peace River, Alberta

REDUCED REDUCED!!! The time to build your dream home Just Listed is this 5.39 acre lot along 132 Ave behind Misery Mountain. This land gives you views of the valley that are very pleasing. If you have been looking for that special place to build the home of your dreams this is it. Call today

#### **Community Information**

| Address     | 132 Avenue             |
|-------------|------------------------|
| Subdivision | NONE                   |
| City        | Peace River            |
| County      | Peace No. 135, M.D. of |
| Province    | Alberta                |
| Postal Code | T8S 1W8                |