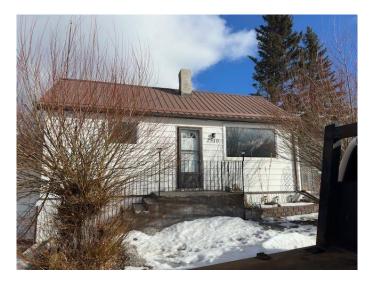

## \$379,000

2 Bedroom, 2.00 Bathroom, 1,060 sqft Residential on 0.11 Acres

NONE, Bellevue, Alberta

This nicely maintained bungalow sits on a large mature landscaped lot in Bellevue. Updated vinyl windows, flooring, main floor bath, newer furnace, central vac system and 100 Amp service. This home feature a bright eat in kitchen with main floor laundry. In the lower level, you will find a large family/rec. room, den, 3 piece bath and utility room with a walkout level access. Large double detached garage wired for 220 and extra room for RV parking. Great sunny location just steps away from the newly redesigned Bellevue main street and Community Trail. Excellent location for the first time buyer, cottager or revenue investor. 24 hours notice required.

## **Exterior**

Exterior Features Fire Pit, Private Yard

Lot Description Back Yard, Few Trees, Gentle Sloping, Irregular Lot, Landscaped, Low

Maintenance Landscape, Street Lighting, Views

Roof Metal
Construction Mixed