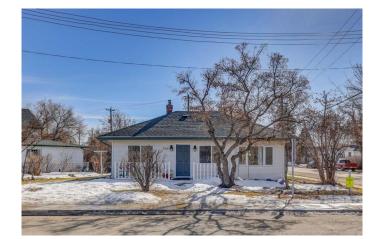

# \$230,000 - 503 Riverside Drive E, Drumheller

MLS® #A2198811

### \$230,000

3 Bedroom, 1.00 Bathroom, 913 sqft Residential on 0.17 Acres

Riverview Park, Drumheller, Alberta

If a fantastic location and one level living is your desire, look no further. This property is close to downtown shopping and right across the street from a river path. It offers three bedrooms, a four piece bathroom, and main floor laundry. The single car garage has a newly installed automatic garage door opener with an additional parking spot right beside. This lovely home is move in ready for the first time home owner, someone ready to downsize, or a great opportunity for investment. Book a viewing today and see what this property has to offer you.

#### **Essential Information**

MLS® # A2198811 Price \$230,000

Bedrooms 3

Bathrooms 1.00

Full Baths 1

Square Footage 913

Acres 0.17

Year Built 1935