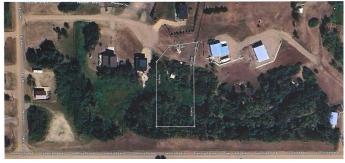

#### \$89,900

0 Bedroom, 0.00 Bathroom, Land on 0.74 Acres

NONE, White Sands, Alberta

This lot provides an excellent building opportunity only 15 minutes from Stettler, 2.5 hrs from Calgary and Edmonton, and 1 hr from Red Deer. This property is located in a cul-de-sac and already serviced with power. Enjoy the lifestyle that White Sands has to offer to families, retirees. The community has a hall and many different events throughout the year. Boating, beaches, hiking, water sports, biking, walks on the beach, and ice fishing are just a few of the FUN activities that the LAKE has to offer. Don't miss your chance to snag this affordable lake property. White Sands Community Hall and the local V

# **Community Information**

| Address     | 7 Pheasant Terrace        |
|-------------|---------------------------|
| Subdivision | NONE                      |
| City        | White Sands               |
| County      | Stettler No. 6, County of |
| Province    | Alberta                   |
|             |                           |