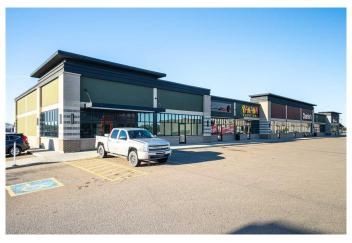

# \$32 - 101, 8120 44 Street, Lloydminster

MLS® #A2200059

### \$32

0 Bedroom, 0.00 Bathroom, Commercial on 0.00 Acres

West Commercial, Lloydminster, Alberta

**END UNIT LEASE SPACE! Hampton Square** is a beautiful, upscale commercial development on the west end of Lloydminster. This is a high traffic location featuring several established businesses including: Brown's Social House, Three Trees Tap & Kitchen, Popeye's, Hampton Inn, Meridian Inn & Suites and a full-service Co-Op gas and convenience store among others. Other major retailers in the area include Canadian Tire, Princess Auto, Rona and Peavy Mart. 4 units are available and are located along 44th Street (Highway 16). They can be taken as individual units or as a pair. They include: an end unit -1,789 square feet (SF) (unit 101), adjacent unit is 1,754 SF (unit 103), and 2 more middle units 1,748 SF (unit 111) & 1,649 SF (Unit 109). Middle units are listed for \$25.00/SF - see MLS A2164211 for more info