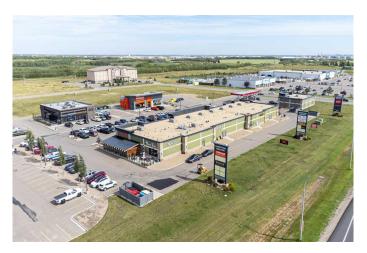

### \$25

0 Bedroom, 0.00 Bathroom, Commercial on 0.00 Acres

West Commercial, Lloydminster, Alberta

4 units available including an end unit! Hampton Square is a beautiful, upscale commercial development on the west end of Lloydminster. This is a high traffic location featuring several established businesses including: Brown's Social House, Three Trees Tap & Kitchen, Popeye's, Hampton Inn, Meridian Inn & Suites and a full-service Co-Op gas and convenience store among others. Other major retailers in the area include Canadian Tire, Princess Auto, Rona and Peavy Mart. 4 bays are available and are located along 44th Street (Highway 16). They can be taken as individual units or as a pair. They include: an end unit - 1,789 square feet (SF) (unit 101), next to end unit is 1,754 SF (unit 103), and 2 more middle units 1,748 SF (unit 111) & 1,649 SF (Unit 109).