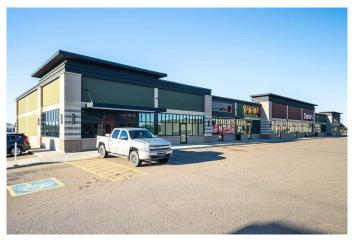

### \$25

0 Bedroom, 0.00 Bathroom, Commercial on 0.00 Acres

West Commercial, Lloydminster, Alberta

4 units available including an end unit! Hampton Square is a beautiful, upscale commercial development on the west end of Lloydminster. This is a high traffic location featuring several established businesses including: Brown's Social House, Three Trees Tap & Kitchen, Popeye's, Hampton Inn, Meridian Inn & Suites and a full-service Co-Op gas and convenience store among others. Other major retailers in the area include Canadian Tire, Princess Auto, Rona and Peavy Mart. 4 bays are available and are located along 44th Street (Highway 16). They can be taken as individual units or as a pair. They include: an end unit - 1,789 square feet (SF) (unit 101), next to end unit is 1,754 SF (unit 103), and 2 more middle units 1,748 SF (unit 111) & 1,649 SF (Unit 109).