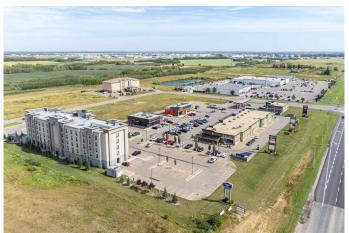

### \$25

0 Bedroom, 0.00 Bathroom, Commercial on 0.00 Acres

West Commercial, Lloydminster, Alberta

4 units available including an end unit! Hampton Square is a beautiful, upscale commercial development on the west end of Lloydminster. This is a high traffic location featuring several established businesses including: Brown's Social House, Three Trees Tap & Kitchen, Popeye's, Hampton Inn, Meridian Inn & Suites and a full-service Co-Op gas and convenience store among others. Other major retailers in the area include Canadian Tire, Princess Auto, Rona and Peavy Mart. 4 bays are available and are located along 44th Street (Highway 16). They can be taken as individual units or as a pair. They include: an end unit - 1,789 square feet (SF) (unit 101), next to end unit is 1,754 SF (unit 103), and 2 more middle units 1,748 SF (unit 111) & 1,649 SF (Unit 109).