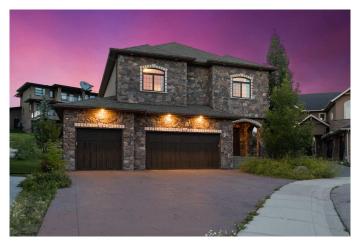

# **\$1,600,000 - 24 Fortress Court Sw, Calgary**

MLS® #A2200240

## \$1,600,000

4 Bedroom, 4.00 Bathroom, 4,104 sqft Residential on 0.23 Acres

Springbank Hill, Calgary, Alberta

Welcome to 24 Fortress Court SW, a stunning custom-built estate home tucked into a quiet cul-de-sac in the prestigious community of Springbank Hill. With over 4,100 square feet of above-grade living space and more than 5,700 square feet of total development, this luxurious two-storey residence is ideal for families who value quality, space, and thoughtful design. Set on a 10,000+ square foot lot, the property offers a beautifully landscaped backyard with an expansive deckâ€"perfect for summer barbecues, outdoor dining, and evening relaxation. As you step inside, you're welcomed by soaring ceilings and a sweeping central staircase that sets a grand tone. The open-concept main floor features a bright living room with a gas fireplace, a spacious dining area, and a chef-inspired kitchen with high-end stainless steel appliances, sleek cabinetry, copper farmhouse sink, and generous counter space. A walk-through butler's pantry connects to the mudroom, providing practical flow and extra storage. The oversized triple garage is ideal for busy households, offering ample space for vehicles, bikes, and outdoor gear. Upstairs, the primary retreat offers a spa-like ensuite with a central soaker tub, walk-in shower, and dual vanities, along with a custom walk-in closet that connects directly to the upper laundry room. Two additional large bedrooms share a stylish full bath, while a generous bonus room provides the perfect space for movie nights or a playroom. The fully finished basement is made for entertaining. It

#### **Amenities**

Parking Spaces 6

Parking Triple Garage Attached

### **Exterior**

Exterior Features Private Yard, Fire Pit

Lot Description Back Yard, Landscaped, Cul-De-Sac, Front Yard, Irregular Lot, Lawn

Roof Asphalt Shingle

Construction Stone, Stucco, Wood Frame

Foundation Poured Concrete