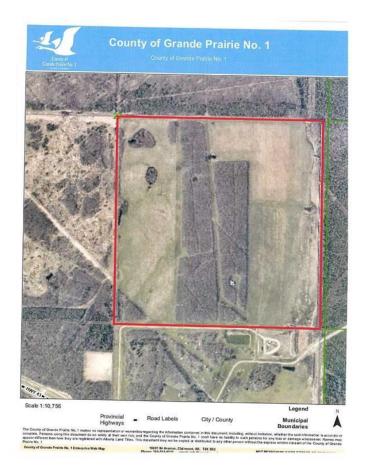

## \$425,000

0 Bedroom, 0.00 Bathroom, Land on 159.00 Acres

NONE, Rural Grande Prairie No. 1, County of, Alberta

A full quarter with approximately 100 acres cultivated, 45 acres bush and about 8-10 acres of peat moss. There are about 5 small springs, a dugout and a drilled water well (90 feet deep). The water well has power from the wellsite across the road and a shallow well pump is used to access water. A drain trench runs along the East side. The land is seeded to a mix pasture blend. Bison fence is on the West side and part of the North side. There is also a Bison fence separating the quarter along the East side of bush. The South side, the East side and part of the North side is Elk fence. If you want privacy this property is well protected. The property to the East, Northwest and Southeast is Green zone. The main entrance has a locked gate. Wonderful pasture quarter or a great retreat. Book a showing today.

## **Community Information**

Address Se-22-74-12-w6.

Subdivision NONE

City Rural Grande Prairie No. 1, C

County Grande Prairie No. 1, County

Province Alberta
Postal Code T0H 2C0

## **Additional Information**

Date Listed March 12th, 2025

Days on Market 52 Zoning AG