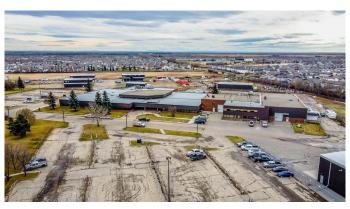

# **\$9 - 103, 11039 78 Avenue, Grande Prairie**

MLS® #A2200303

\$9

0 Bedroom, 0.00 Bathroom, Commercial on 0.00 Acres

Richmond Industrial Park, Grande Prairie, Alberta

HIGH QUALITY OFFICE SPACE LOCATED IN A GREAT OFFICE COMPLEX IN SOUTHWEST GRANDE PRAIRIE. This 6354sq.ft. space can suit a variety of different types of work environments and can be modified to fit your needs if needed. Currently offers a large reception or open work area, up to 8 private offices, two more additional open work areas( could be converted to additional offices), board room area, kitchen area. The building has an exterior entrance directly adjacent to the space, options for additional interior or exterior storage space, tons of parking, fibre internet, common lounge area and much more. This space is well priced for the quality of it and the Landlord is willing to consider leasehold improvements and creative lease terms to find the right tenant. Base Rent(\$8.60/sq.ft.)= \$4553.70/month. Net Rent(\$10.46)= \$5633.88/month. Total Cost= \$10,187.58 + GST per month. All Utilities are included. Call a commercial Realtor today for further information or to arrange a viewing.

#### **Community Information**

Address 103, 11039 78 Avenue

Subdivision Richmond Industrial Park

City Grande Prairie

County Grande Prairie

Province Alberta
Postal Code T8W 2J7