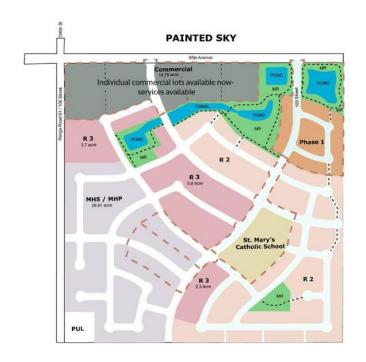

# \$1,790,000

0 Bedroom, 0.00 Bathroom, Land on 136.18 Acres

NONE, Sexsmith, Alberta

Listed far below appraised value. It is appealing to developers looking for flexible zoning to satisfy the market for various affordable housing options â€" (commercial lots also available for quicker sale). Less than \$5,000 per lot with 400+/- lots (136.18 acres) ready for further development with grading, some underground services, plus a new K-8 school already in use in the centre of it all. From developer to builder, the low price of this land combined with grants will allow stronger profits while delivering affordable homes. Explore grants as gov't continues incentivizing affordable housing - such as Aquatera sewer and water hookups. More grants could surface soon as gov't continues to address the affordable housing crisis. Painted Sky offers quiet living â€" only 12 miles from the hustle and bustle of Grande Prairie. Discover a harmonious blend of small-town charm and metropolitan conveniences. Contact your favourite commercial agent to help explore these options further.