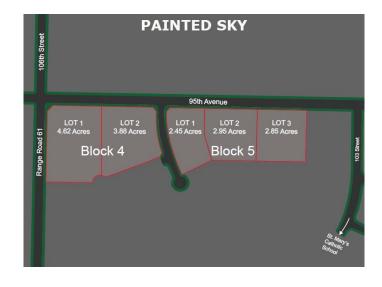

# \$1,790,000

0 Bedroom, 0.00 Bathroom, Land on 136.18 Acres

NONE, Sexsmith, Alberta

Listed far below appraised value. It is appealing to developers looking for flexible zoning to satisfy the market for various affordable housing options â€" (commercial lots also available for quicker sale). Less than \$5,000 per lot with 400+/- lots (136.18 acres) ready for further development with grading, some underground services, plus a new K-8 school already in use in the centre of it all. From developer to builder, the low price of this land combined with grants will allow stronger profits while delivering affordable homes. Explore grants as gov't continues incentivizing affordable housing - such as Aquatera sewer and water hookups. More grants could surface soon as gov't continues to address the affordable housing crisis. Painted Sky offers quiet living â€" only 12 miles from the hustle and bustle of Grande Prairie. Discover a harmonious blend of small-town charm and metropolitan conveniences. Contact your favourite commercial agent to help explore these options further.