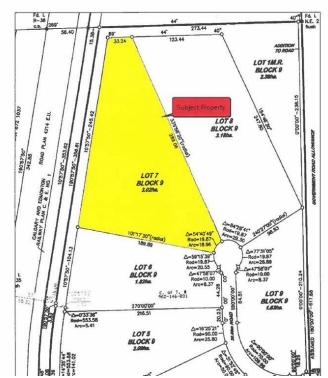

## **Community Information**

Address Lot 7 Rr 261

Subdivision NONE

City Rural Ponoka County

County Ponoka County

Province Alberta
Postal Code T4L 2N5

**Amenities** 

Utilities Electricity at Lot Line, Natural Gas at Lot Line

**Exterior** 

Lot Description Irregular Lot, Near Golf Course, Open Lot, Rolling Slope