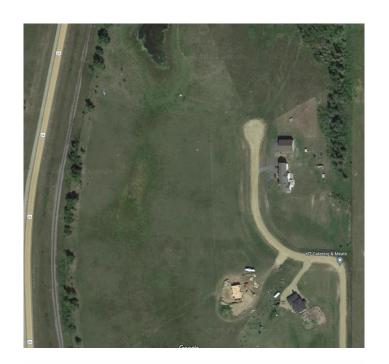

## \$190,000

0 Bedroom, 0.00 Bathroom, Land on 7.46 Acres

NONE, Rural Ponoka County, Alberta

Have you been looking for a perfect piece of land to build your dream home and still have room?! This is what you have been waiting for! Bring your plans for your custom home, Shop-house or Barndominium! Situated Between Ponoka and Lacombe, just outside Morningside, this nice sized acreage has gas and power at the property line and is ready for you to install your own Septic (field approved) and Drill your water Well to build your future home. Wonderfully situated for a walk-out basement and in close proximity to pavement and services with 15 minutes to Lacombe and 12 minutes to Ponoka. NOTE: GST is applicable and will be charged. No Mobile homes. Min 1200 Sq ft house

**Exterior** 

Lot Description Irregular Lot, Near Golf Course, Open Lot, Rolling Slope