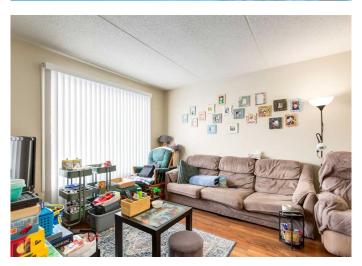

# \$249,000

2 Bedroom, 1.00 Bathroom, 915 sqft Residential on 0.00 Acres

Woodlands, Calgary, Alberta

Great opportunity for investor or first time buyer in the tree-lined community of Woodlands, Calgary! This bungalow style townhouse features a spacious living room with laminate flooring, dining area and an updated kitchen with black appliances. Down the hall you will find two generously sized bedrooms plus a 4-piece bathroom and a convenient laundry. Assigned parking is also included. Located just steps from Woodlands School, playgrounds, and tennis courts, and kitty-corner to Woodview Park. Enjoy nearby amenities, including a strip mall with a daycare and convenience store, plus easy access to Canyon Meadows Golf Course, Stoney Trail and the stunning trails of Fish Creek Park. Don't miss this fantastic opportunityâ€"book your showing today!

## Interior

Interior Features See Remarks

Appliances Dishwasher, Dryer, Electric Stove, Refrigerator, Washer

Heating Forced Air

Cooling None
Basement None