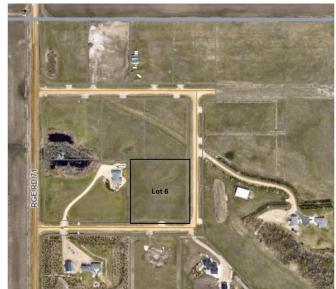

# \$189,900 - 6 713019 Range Road 71, Rural Grande Prairie No. 1, County of

MLS® #A2201002

#### \$189,900

0 Bedroom, 0.00 Bathroom, Land on 3.39 Acres

NONE, Rural Grande Prairie No. 1, County of, Alberta

Only 5 lots left! This is an exceptional opportunity to build your dream home on a beautiful acreage just 5 minutes west of Grande Prairie. The rolling terrain of the land provides added character, lots are all in grass and ready to mow, and offer potential for walkout basements. The lots are zoned CR-3. which allows for a variety of residential uses and restrictive covenants will keep the subdivision looking great for years to come. This is the perfect scenario for those looking to build a new home with more space and privacy. Properties are fully fenced and power and gas are to the property line, making these ready for immediate development. But that's not all, these acreages offer breathtaking views of the Grande Prairie skyline, the majestic Rocky Mountains and miles of picturesque farmland. Imagine waking up to the beautiful scenery every morning and enjoying the stunning views from your own backyard. This subdivision is truly one of a kind and offers the perfect combination of peaceful rural living with the convenience of being close to all the city amenities. Come have a look today and take the first step towards owning your piece of paradise. Contact your realtor for more details.

### **Community Information**

Address 6 713019 Range Road 71

Subdivision NONE

City Rural Grande Prairie No. 1, County of

County Grande Prairie No. 1, County of

Province Alberta
Postal Code T8W 5E9