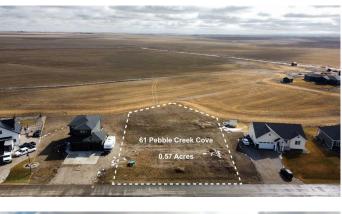

# \$150,000 - 61 Pebble Creek Cove, Raymond

MLS® #A2201013

#### \$150,000

0 Bedroom, 0.00 Bathroom, Land on 0.57 Acres

NONE, Raymond, Alberta

This 0.57-acre lot in the growing subdivision of Stonegate Meadows offers the perfect spot to put down roots, with architectural guidelines ensuring a beautiful, well-planned neighbourhood. Raymond is a thriving, family-friendly town with all the essentialsâ€"schools (K-12) - the brand new High School is currently being built not far from this lot, a 9-hole golf course, parks, sports fields, a library, medical services, a grocery store, and local shops. Plus, it's home to an incredible outdoor pool, a vibrant rodeo, and Canada Day celebration. Just 20 minutes from Lethbridge, you get small-town charm with city convenience. Lot is fully serviced and ready for your dream home.

### **Community Information**

| Address     | 61 Pebble Creek Cove |
|-------------|----------------------|
| Subdivision | NONE                 |
| City        | Raymond              |

| County      | Warner No. 5, County of |
|-------------|-------------------------|
| Province    | Alberta                 |
| Postal Code | T0K 2S0                 |