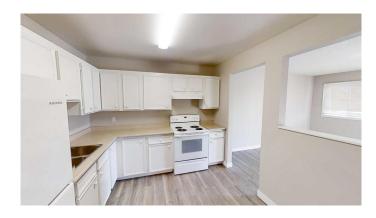

## \$1,159

1 Bedroom, 1.00 Bathroom, 592 sqft Rental on 0.00 Acres

Avondale., Grande Prairie, Alberta

1 Bed unit in Woodvale Apartments!
Conveniently located 1 bed 1 bath apartment.
Unit features entry closet, storage
room/pantry, and newer vinyl plank floors - NO
carpet. Private balcony, good sized room and
4 piece bathroom.

Appliances Oven, Range Hood, Refrigerator, Stove(s)

**Exterior** 

Roof Asphalt Shingle

**Additional Information** 

Date Listed March 10th, 2025

Days on Market 52

**Listing Details** 

Listing Office Grassroots Realty Group Ltd.