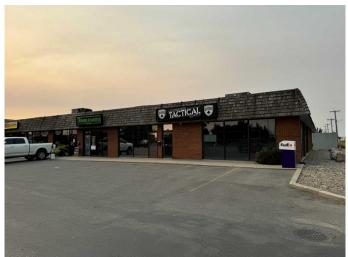

#### \$14

0 Bedroom, 0.00 Bathroom, Commercial on 1.33 Acres

Anderson Industrial Park, Lethbridge, Alberta

The subject property is located in a busy strip plaza (20,903 SF on 1.33 acres) with exposure to 16,800 VPD+ along 5th Avenue North, essentially the "gateway― to the industrial parks. The property has easy access via 5th Ave N, from Mayor Magrath Drive North and 43rd Street North. The current owner has made it a priority to complete the regularly required building maintenance, including regularly replacing HVAC rooftop units (RTUs). The site has a large parking lot with 50+ stalls and tenants can utilize both unit signage and streetside pylon signage.