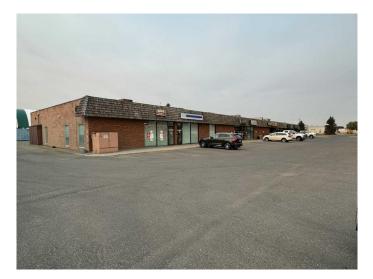

#### \$14

0 Bedroom, 0.00 Bathroom, Commercial on 1.33 Acres

Anderson Industrial Park, Lethbridge, Alberta

The subject property is located in a busy strip plaza (20,903 SF on 1.33 acres) with exposure to 16,800 VPD+ along 5th Avenue North, essentially the "gateway― to the industrial parks. The property has easy access via 5th Ave N, from Mayor Magrath Drive North and 43rd Street North. The current owner has made it a priority to complete the regularly required building maintenance, including regularly replacing HVAC rooftop units (RTUs). The site has a large parking lot with 50+ stalls and tenants can utilize both unit signage and streetside pylon signage.