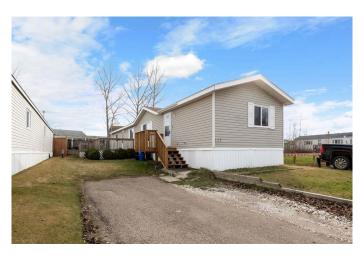

#### \$224,900

3 Bedroom, 2.00 Bathroom, 1,216 sqft Residential on 0.10 Acres

Timberlea, Fort McMurray, Alberta

Combining affordability, functionality, and modern upgrades - welcome to 137 Clausen Crescent. This beautifully renovated 3-bedroom, 2-bathroom home is move-in ready, offering a functional open-concept layout with modern luxury vinyl plank flooring runs throughout, adding a sleek and contemporary touch from the moment you step in. No neighbors behind for added privacy, with convenient access to a park. The expansive kitchen is a standout, providing ample cabinet space, a corner pantry, a built-in wall oven, and a newer window, ensuring both style and practicality. Thoughtfully designed, the spacious master bedroom is situated opposite the two additional bedrooms; it features a 4-piece ensuite and a generous walk-in closet. Beyond its aesthetic appeal, this home has been pro-actively maintained, with numerous upgrades including full heat tracing in the underbelly, insulated skirting, new taps and toilets, a new storm door, a new back door, a new thermostat, a new stove and hood fan, and more. In addition to the fully landscaped yard, a large detached shed offers plenty of storage, while the paved driveway provides ample parking, including space for a utility trailer and 2 vehicles. This move in ready home is truly a gem that you won't want to miss - call to book your viewing today!

## Exterior

| Exterior Features | Lighting, Storage                                              |
|-------------------|----------------------------------------------------------------|
| Lot Description   | Landscaped, No Neighbours Behind, Backs on to Park/Green Space |
| Roof              | Asphalt Shingle                                                |

Construction Vinyl Siding Foundation Block