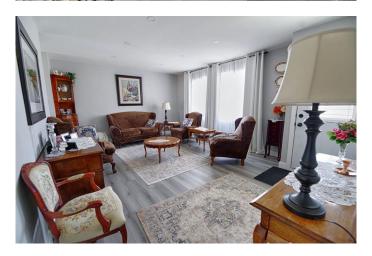

## \$479,900

5 Bedroom, 3.00 Bathroom, 1,013 sqft Residential on 0.14 Acres

Park Meadows, Lethbridge, Alberta

This beautifully fully renovated 5-bedroom, 2-bathroom home is move-in ready and perfectly located near Walmart, schools, and essential amenities. Featuring a brand-new garage, a stylish wet bar, and a fully landscaped yard with great backyard space, this home is perfect for both relaxation and entertaining. With modern finishes throughout, this is a must-see! Don't miss outâ€"schedule your showing today with your favourite REALTOR®.

#### Interior

Interior Features See Remarks, Separate Entrance

Appliances Dishwasher, Dryer, Refrigerator, Washer, Stove(s)

Heating Forced Air

Cooling None
Has Basement Yes

Basement Finished, Full