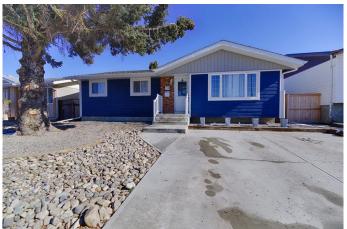

## \$479,900

5 Bedroom, 3.00 Bathroom, 1,013 sqft Residential on 0.14 Acres

Park Meadows, Lethbridge, Alberta

This beautifully fully renovated 5-bedroom, 2-bathroom home is move-in ready and perfectly located near Walmart, schools, and essential amenities. Featuring a brand-new garage, a stylish wet bar, and a fully landscaped yard with great backyard space, this home is perfect for both relaxation and entertaining. With modern finishes throughout, this is a must-see! Don't miss outâ€"schedule your showing today with your favourite REALTOR®.

#### **Exterior**

Exterior Features Other

Lot Description Back Lane, Landscaped, See Remarks, Back Yard

Roof Asphalt Shingle
Construction See Remarks

Foundation Poured Concrete