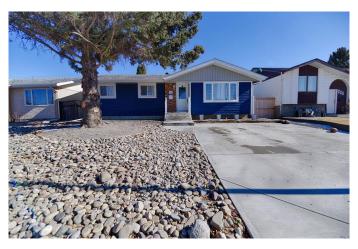

## \$479,900

5 Bedroom, 3.00 Bathroom, 1,013 sqft Residential on 0.14 Acres

Park Meadows, Lethbridge, Alberta

This beautifully fully renovated 5-bedroom, 2-bathroom home is move-in ready and perfectly located near Walmart, schools, and essential amenities. Featuring a brand-new garage, a stylish wet bar, and a fully landscaped yard with great backyard space, this home is perfect for both relaxation and entertaining. With modern finishes throughout, this is a must-see! Don't miss outâ€"schedule your showing today with your favourite REALTOR®.

#### **Essential Information**

MLS® # A2201660 Price \$479,900

Bedrooms 5
Bathrooms 3.00
Full Baths 3

Square Footage 1,013
Acres 0.14
Year Built 1976

Type Residential
Sub-Type Detached
Style Bungalow
Status Active

# **Community Information**

Address 238 Eagle Road N
Subdivision Park Meadows

City Lethbridge
County Lethbridge
Province Alberta
Postal Code T1H 4S6