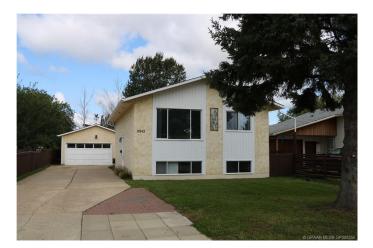

#### \$365,000

4 Bedroom, 2.00 Bathroom, 864 sqft Residential on 0.12 Acres

South Patterson Place, Grande Prairie, Alberta

Generate revenue with this LEGAL, up/down bi-level on the southside of City of Grande Prairie. Rental market has very low vacancy currently so this would make a great option to own. 2 bedrooms up, and 2 bedrooms down with each having 1 bathroom and own laundry. Lots of updates have been done including countertops & backsplash in kitchen upstairs and upgrades to both bathrooms, including new vanities. NO carpet upstairs plus lovely hardwood flooring in living room. Big windows in the downstairs unit make it super bright. There is also nice modern flooring in kitchen, dining, living room and hallway, a rounded shower stall in bathroom, and big pantry/storage closet with under stairs space as well. Shared, common entrance for the units. Concrete driveway leads to detached garage plus scads of parking out front & beside house. Property is very well-maintained & furnace is newer. Located close to walking trails, schools, shopping & bus routes. \*\*\* Please note: Photos & 3D Tours from when property was vacant. Currently tenant occupied. 24 hours notice required for showings. Lower unit rent is \$1,450 and lease ends April 30th, 2026. Upper unit rent is \$2,100 and lease ends September 30, 2025. Both units have gas, water & power included in rents. \*\*\* Contact a REALTOR® today for more information or to book a viewing!

### **Essential Information**

| MLS® #         | A2201692          |
|----------------|-------------------|
| Price          | \$365,000         |
| Bedrooms       | 4                 |
| Bathrooms      | 2.00              |
| Full Baths     | 2                 |
| Square Footage | 864               |
| Acres          | 0.12              |
| Year Built     | 1977              |
| Туре           | Residential       |
| Sub-Type       | Detached          |
| Style          | Bi-Level, Up/Down |
| Status         | Active            |

## **Community Information**

| Address     | A & B, 9842 72 Avenue |
|-------------|-----------------------|
| Subdivision | South Patterson Place |
| City        | Grande Prairie        |
| County      | Grande Prairie        |
| Province    | Alberta               |
| Postal Code | T8V 4W6               |