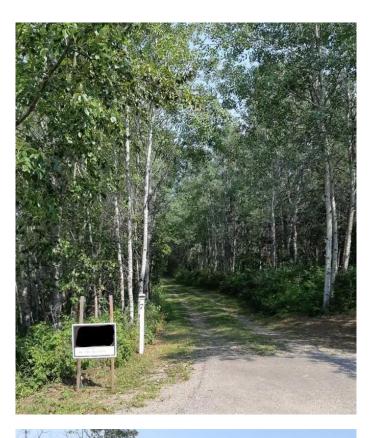

#### \$302,900

0 Bedroom, 0.00 Bathroom, Land on 1.54 Acres

Pine Lake West, Rural Red Deer County, Alberta

Click brochure link for more details. Pine lake, 1.54 acres, Rosewood Estates. Lot 7 is ready to build. Has Septic, water well and Hydro. Gas available at Property line.

Well treed for privacy with sheds, pond in front, paved to driveway, community docks for boats. Fishing and Golfing in the area.