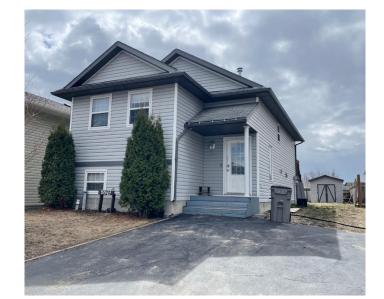

### \$266,000

3 Bedroom, 1.00 Bathroom, 884 sqft Residential on 0.11 Acres

Countryside South., Grande Prairie, Alberta

Discover the potential of this starter home located on a quiet street in Countryside South. A great option for investors or first-time home buyers looking for a project. Upstairs features an open concept living room, dining area and kitchen with vaulted ceilings. Full bathroom and 2 bedrooms complete the main floor. Downstairs is partially developed with a generous sized bedroom. The rest of the basement is open for future development. The south facing backyard features a beautiful deck and shed. \*\*Please note: Property is sold "as is, where is, upon possession". No warranties or representations.

#### Interior

Interior Features Pantry, Vaulted Ceiling(s)

Appliances Dishwasher, Electric Stove, Refrigerator

Heating Forced Air

Cooling None

Has Basement Yes

Basement Full, Partially Finished