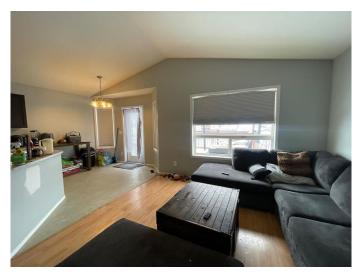

### \$266,000

3 Bedroom, 1.00 Bathroom, 884 sqft Residential on 0.11 Acres

Countryside South., Grande Prairie, Alberta

Discover the potential of this starter home located on a quiet street in Countryside South. A great option for investors or first-time home buyers looking for a project. Upstairs features an open concept living room, dining area and kitchen with vaulted ceilings. Full bathroom and 2 bedrooms complete the main floor. Downstairs is partially developed with a generous sized bedroom. The rest of the basement is open for future development. The south facing backyard features a beautiful deck and shed. \*\*Please note: Property is sold "as is, where is, upon possession". No warranties or representations.

#### Interior

Interior Features Pantry, Vaulted Ceiling(s)

Appliances Dishwasher, Electric Stove, Refrigerator

Heating Forced Air

Cooling None

Has Basement Yes

Basement Full, Partially Finished