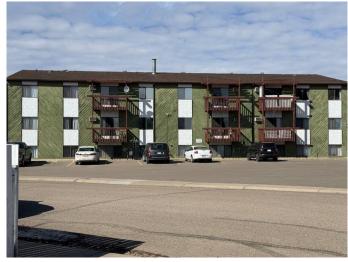

## \$2,520,000

0 Bedroom, 0.00 Bathroom, 6,272 sqft Multi-Family on 0.00 Acres

Southview-Park Meadows, Medicine Hat, Alberta

ATTENTION INVESTORS! Very seldom a 21 unit Apartment Complex in this Area of town come up for Sale. There is 11-2 bedrooms and 10-1 bedroom. Located in a desirable neighborhood close to Medicine Hat Mall ,Restaurant's ,Shopping and many other amenities. The parking lot has been recently redone ,the Boiler and Hot water has been replace.

## **Community Information**

Address 1-21, 2689 Southview Drive S

Subdivision Southview-Park Meadows

City Medicine Hat
County Medicine Hat

Province Alberta

Postal Code T1B 1G1

# **Amenities**

Parking Spaces 21