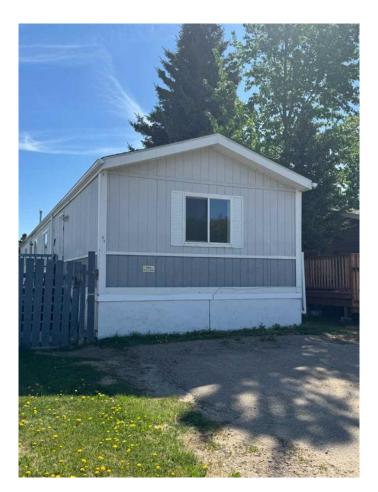

### \$89,900

3 Bedroom, 2.00 Bathroom, 1,216 sqft Mobile on 0.00 Acres

NONE, Slave Lake, Alberta

Looking for an affordable home... check this one out!! Open floor plan mobile features spacious primary bedroom with walk-in closet and 4-pc ensuite, 2 additional bedrooms and a 4-pc bathroom, nice size living room and kitchen with lots of cabinets, built-in china cabinet as well as a pantry. Furnace and HWT replaced approximately 2 years ago. Close to playgrounds, schools, shopping and downtown!! SELLER IS MOTIVATED!!!