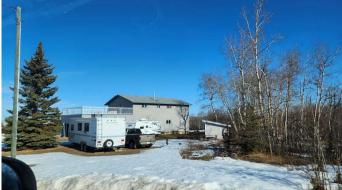

#### \$540,000

6 Bedroom, 2.00 Bathroom, 2,650 sqft Residential on 3.82 Acres

Lakeview Estates., Rural Grande Prairie No. 1, County of, Alberta

Imagine enjoying nearly 4 acres of picturesque out door space, complete with a large pond that provides cherished family moments of picnics, gatherings and skating in the winter. Inside the spacious home you will find 6 bedrooms and 2 full baths. The large kitchen space is ideal for the family and overlooks one of the wood burning fireplaces in the open family room that provides an opportunity to enjoy the crackling sounds of wood as well as saving money over the winter months. There is also an office/ library on the main floor. The downstairs living space features a second wood burning fireplace and has a recent fresh update of paint.

## Exterior

Exterior Features Other, Private Yard

| Lot Description | Many Trees, Pie Shaped Lot |
|-----------------|----------------------------|
| Roof            | Asphalt Shingle            |
| Construction    | Vinyl Siding               |
| Foundation      | Poured Concrete            |