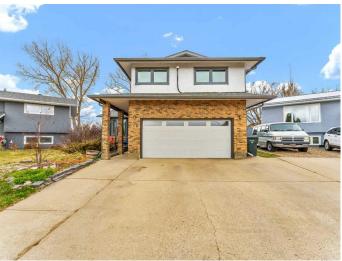

#### \$429,900

4 Bedroom, 3.00 Bathroom, 1,627 sqft Residential on 0.12 Acres

Ross Glen, Medicine Hat, Alberta

Beautiful Split Level Home in Ross Glen. Nestled at the end of a peaceful crescent, this home backs onto a greenbelt, providing direct access to a scenic trail system, playgrounds, and is within walking distance to schools. Nature lovers will enjoy easy access to the nearby coulees for walking and outdoor activities. The large kitchen features Quartz countertops and stainless steel appliances. The bedrooms are perfectly located, and the living spaces are on different levels to give you the maximum amount of comfort and space. The upper level boasts the primary bedroom with 3 pce ensuite, plus additional sunroom space with your very own sauna. Many updates include vinyl windows, furnace, shingles, flooring, additional attic insulation, and so much more. The landscaped yard is bursting with established fruit trees. Thereâ€<sup>™</sup>s plenty of room to garden or relax with minimal maintenance required. This one-of-a-kind move-in-ready home is full of charm and offers room for your family to thrive in a desirable, well-connected neighbourhood. Contact your local neighbourhood REALTOR® today!