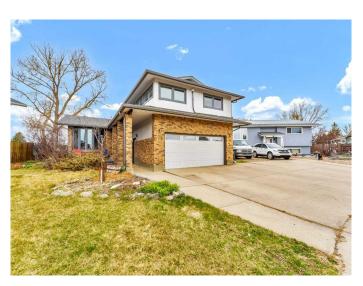

#### \$429,900

4 Bedroom, 3.00 Bathroom, 1,627 sqft Residential on 0.12 Acres

Ross Glen, Medicine Hat, Alberta

Beautiful Split Level Home in Ross Glen. Nestled at the end of a peaceful crescent, this home backs onto a greenbelt, providing direct access to a scenic trail system, playgrounds, and is within walking distance to schools. Nature lovers will enjoy easy access to the nearby coulees for walking and outdoor activities. The large kitchen features Quartz countertops and stainless steel appliances. The bedrooms are perfectly located, and the living spaces are on different levels to give you the maximum amount of comfort and space. The upper level boasts the primary bedroom with 3 pce ensuite, plus additional sunroom space with your very own sauna. Many updates include vinyl windows, furnace, shingles, flooring, additional attic insulation, and so much more. The landscaped yard is bursting with established fruit trees. Thereâ€<sup>™</sup>s plenty of room to garden or relax with minimal maintenance required. This one-of-a-kind move-in-ready home is full of charm and offers room for your family to thrive in a desirable, well-connected neighbourhood. Contact your local neighbourhood REALTOR® today!