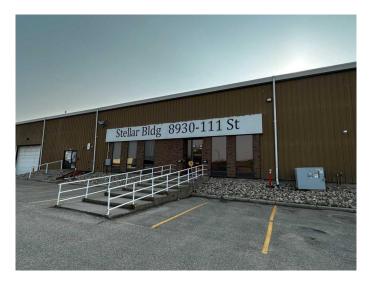

# \$11 - 104, 8930 111 Street, Grande Prairie

MLS® #A2202209

### \$11

0 Bedroom, 0.00 Bathroom, Commercial on 7.40 Acres

Richmond Industrial Park, Grande Prairie, Alberta

Total Monthly Payment \$3,748.65+ gst. FOR LEASE: MAIN FLOOR

Gym/Warehouse/Retail: 2,815 +/- sq. ft. (42'x66'+/-) in multi-tenant 73,200 total +/- sq. ft. building. Space includes ceiling fan, overhead unit heater, 20' clear ceiling height, washroom with shower PARKING:

Proportionate share SIGNAGE: Above man

door ZONING: IG-General Industrial

LOCATION: Richmond Industrial Park. RENT: \$2,580.42/month (\$11.00/sq. ft.) + GST NET COST: \$1,168.23/month (\$4.98/sq. ft.) + GST