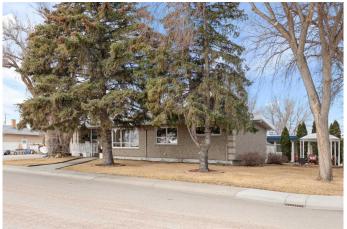

The lower level offers additional potential for 3 more bedrooms, providing flexibility for your needs â€" whether it's more living space, a home office, or extra storage.

Outside, you'll love the well-manicured yard with mature trees, a beautiful brick patio with private gazebo-covered hot tub with an outdoor shower, and another lovely gazebo

down the brick path, with a fully fenced yard it creates the perfect space for outdoor entertaining or relaxing.

This property has an amazing 14x36 fully insulated, heated (Reznor Heater) and drywalled brick tandem garage.

Located across the street from a school and just moments away from shopping, dining, and the Big Marble Centre, this home offers both convenience and a serene living environment. A corner lot provides added privacy and space, while the pride of ownership is evident throughout.