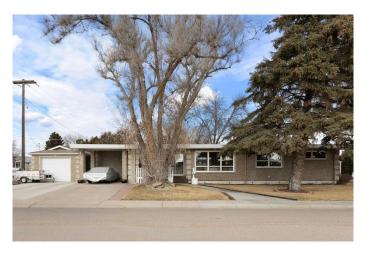

# \$419,900 - 890 Hargrave Way Nw, Medicine Hat

MLS® #A2202460

### \$419,900

2 Bedroom, 3.00 Bathroom, 1,258 sqft Residential on 0.18 Acres

Northwest Crescent Heights, Medicine Hat, Alberta

Welcome to this beautifully updated 1959's brick bungalow, offering a perfect blend of timeless character and modern convenience. Situated in a peaceful, quiet NWCH, this home boasts 2 spacious bedrooms on the main level with potential for 3 more downstairs. With 2 full bathrooms, 1up & 1 down and 1 half bath on main level which includes the laundry room, this home offers ample space for families and guests.

Located across the street from a school and just moments away from shopping, dining, and the Big Marble Centre, this home offers both convenience and a serene living environment. A corner lot provides added privacy and space, while the pride of ownership is evident throughout.

Type Residential

Sub-Type Detached Style Bungalow

Status Active

Roof See Remarks

Construction Brick

Foundation Poured Concrete