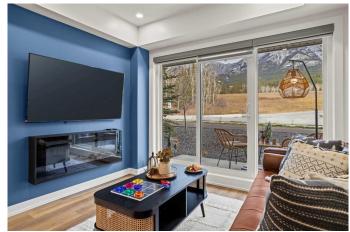

## \$760,746

1 Bedroom, 2.00 Bathroom, 614 sqft Residential on 0.00 Acres

Teepee Town, Canmore, Alberta

This executive 1-bedroom + office, 2-bathroom ground-level unit at Golden Ridge is one of Canmore's newest luxury developments. Thoughtfully designed with premium finishes, this unit offers northeastern mountain views, a dedicated office space, and an open-concept layout that blends elegance with functionality, and a good-sized walk out patio to relax after a day in the sun. Guests will enjoy exclusive access to shared rooftop hot tubs with stunning northeastern mountain views along with a relaxing sauna, providing the ultimate alpine retreat. This unit comes fully furnished and turn-key ready, making it an incredible opportunity to capture Canmore's lucrative short term rental market.

## Interior

Granite Counters, High Ceilings, Open Floorplan, Recessed Lighting **Interior Features** 

Freezer, Range, Range Hood, Refrigerator, Washer/Dryer **Appliances** 

Heating Forced Air, Natural Gas