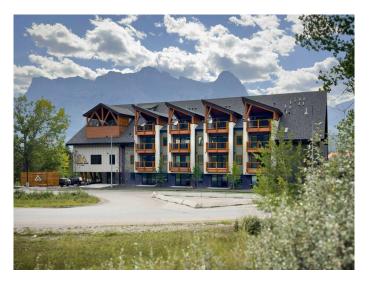

## \$760,746

1 Bedroom, 2.00 Bathroom, 614 sqft Residential on 0.00 Acres

Teepee Town, Canmore, Alberta

This executive 1-bedroom + office, 2-bathroom ground-level unit at Golden Ridge is one of Canmore's newest luxury developments. Thoughtfully designed with premium finishes, this unit offers northeastern mountain views, a dedicated office space, and an open-concept layout that blends elegance with functionality, and a good-sized walk out patio to relax after a day in the sun. Guests will enjoy exclusive access to shared rooftop hot tubs with stunning northeastern mountain views along with a relaxing sauna, providing the ultimate alpine retreat. This unit comes fully furnished and turn-key ready, making it an incredible opportunity to capture Canmore's lucrative short term rental market.

## Interior

Granite Counters, High Ceilings, Open Floorplan, Recessed Lighting **Interior Features** 

Freezer, Range, Range Hood, Refrigerator, Washer/Dryer **Appliances** 

Heating Forced Air, Natural Gas