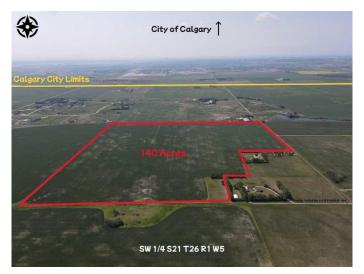

## \$4,200,000

0 Bedroom, 0.00 Bathroom, Land on 139.67 Acres

NONE, Rural Rocky View County, Alberta

Amazing holding property 140 acres within just a few short minutes to Calgary (1 mile to Calgary) with the explosive growth of NW Calgary knocking on the door. City views adjacent to Calterra Estates and Newly built golf range. Completely flat, cultivated land rented out to farmers for agriculture use.

MLS® # A2202556

Price \$4,200,000

Bathrooms 0.00
Acres 139.67
Type Land

- 71- -

Sub-Type Commercial Land

Status Active