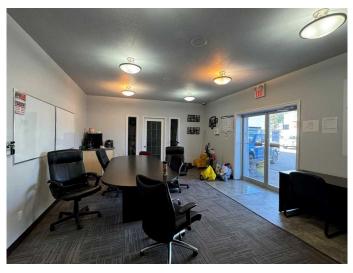

### \$775,000

0 Bedroom, 0.00 Bathroom, Commercial on 0.65 Acres

Senator Buchanan, Lethbridge, Alberta

This well-maintained property features an open office and retail area in the front of the building, staff areas, and a large shop with mezzanine. The shop has new LED lights, one 14â€<sup>™</sup>x14â€<sup>™</sup> overhead door, and 16â€<sup>™</sup> ceilings, as well as five parking spots on the concrete pad in the rear of the property. With an excellent ratio of office to shop space,

this unit is very flexible and can appeal to a variety of different commercial uses.