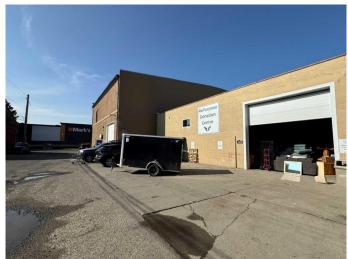

### \$775,000

0 Bedroom, 0.00 Bathroom, Commercial on 0.65 Acres

Senator Buchanan, Lethbridge, Alberta

This well-maintained property features an open office and retail area in the front of the building, staff areas, and a large shop with mezzanine. The shop has new LED lights, one 14â€<sup>™</sup>x14â€<sup>™</sup> overhead door, and 16â€<sup>™</sup> ceilings, as well as five parking spots on the concrete pad in the rear of the property. With an excellent ratio of office to shop space,

this unit is very flexible and can appeal to a variety of different commercial uses.