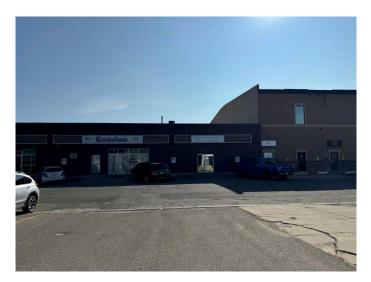

### \$775,000

0 Bedroom, 0.00 Bathroom, Commercial on 0.65 Acres

Senator Buchanan, Lethbridge, Alberta

This well-maintained property features an open office and retail area in the front of the building, staff areas, and a large shop with mezzanine. The shop has new LED lights, one 14â€<sup>™</sup>x14â€<sup>™</sup> overhead door, and 16â€<sup>™</sup> ceilings, as well as five parking spots on the concrete pad in the rear of the property. With an excellent ratio of office to shop space,

this unit is very flexible and can appeal to a variety of different commercial uses.