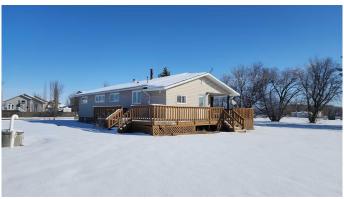

### \$595,000

0 Bedroom, 0.00 Bathroom, Commercial on 0.00 Acres

O'Brien Lake, Grande Prairie, Alberta

An incredible opportunity to own over one acre of land with a very functional home right on the edge of Highway 40, just north of Dunvegan Gardens at the entrance to O'Brien Lake South this is an incredible opportunity and it even has mature trees. This is a surprisingly quiet property being that it's close to the highway the trees are doing the trick! Currently Zoned Urban Reserve.

#### **Essential Information**

MLS® # A2203524

Price \$595,000

Bathrooms 0.00

Acres 0.00

Year Built 1966

Type Commercial

Sub-Type Mixed Use