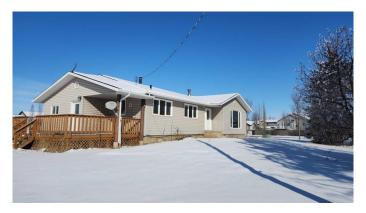

### \$595,000

0 Bedroom, 0.00 Bathroom, Commercial on 0.00 Acres

O'Brien Lake, Grande Prairie, Alberta

An incredible opportunity to own over one acre of land with a very functional home right on the edge of Highway 40, just north of Dunvegan Gardens at the entrance to O'Brien Lake South this is an incredible opportunity and it even has mature trees. This is a surprisingly quiet property being that it's close to the highway the trees are doing the trick! Currently Zoned Urban Reserve.

#### **Essential Information**

MLS® # A2203524

Price \$595,000

Bathrooms 0.00

Acres 0.00

Year Built 1966

Type Commercial

Sub-Type Mixed Use