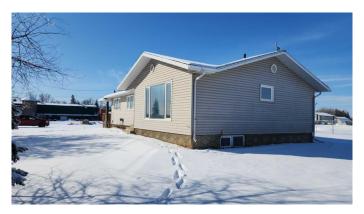

### \$595,000

0 Bedroom, 0.00 Bathroom, Commercial on 0.00 Acres

O'Brien Lake, Grande Prairie, Alberta

An incredible opportunity to own over one acre of land with a very functional home right on the edge of Highway 40, just north of Dunvegan Gardens at the entrance to O'Brien Lake South this is an incredible opportunity and it even has mature trees. This is a surprisingly quiet property being that it's close to the highway the trees are doing the trick! Currently Zoned Urban Reserve.

#### **Essential Information**

MLS® # A2203524

Price \$595,000

Bathrooms 0.00

Acres 0.00

Year Built 1966

Type Commercial

Sub-Type Mixed Use