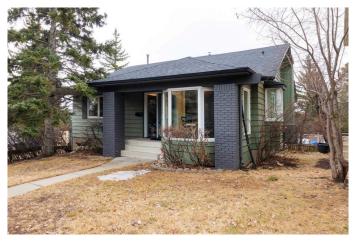

### \$867,000

4 Bedroom, 3.00 Bathroom, 1,355 sqft Residential on 0.13 Acres

Coach Hill, Calgary, Alberta

Welcome to this beautifully updated 4-bedroom, 3-bathroom bungalow nestled on a quiet street in sought-after Coach Hill. This home offers a bright, open-concept layout featuring a stylish kitchen with quartz countertops, stainless steel appliances, abundant cabinetry & a convenient kitchen nook with updated bay window. The sunken living room is filled with natural light & showcases a striking floor-to-ceiling river rock fireplace & vaulted ceiling. Imagine curling up with a good book! Host dinner parties with friends & family in the spacious formal dining room. The main floor includes a spacious primary bedroom with a 3-piece ensuite, two additional bedrooms & a 4-piece bathroom with jetted jacuzzi Swirlpool tub. Downstairs, the fully finished walk-out basement provides a generous family room, a fourth bedroom, a beautifully renovated 3-piece bathroom with a steam shower & laundry room. Enjoy carpet-free living with original hardwood on the main & luxury vinyl plank flooring down & heated floors in the ensuite & basement bath for added comfort. Recent upgrades include: new LVP in basement & on stairs, all new triple-pane windows & patio doors, renovated bathrooms, new interior doors, A/C, new furnace & hot water tank (2016), fresh interior & exterior paint, new cedar top on the upper deck, upgraded deck railing, some updated appliances, upgraded attic insulation. The large, south-facing backyard is fully landscaped & features an upper deck perfect

for outdoor entertaining. A double attached garage (tandem) completes this incredible package. This amazing location is across the street from a playground, walking distance to great schools, shopping & coffee shops & is only a 15 minute drive to downtown. Connect to the bike paths from nearby Edworthy Park or head West to the mountains. Move-in ready & loaded with value â€" don't miss your chance to own this exceptional home!