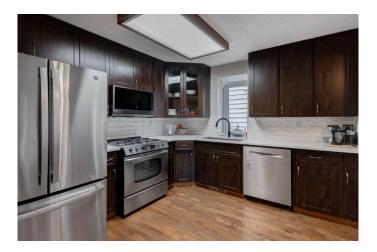

### \$867,000

4 Bedroom, 3.00 Bathroom, 1,355 sqft Residential on 0.13 Acres

Coach Hill, Calgary, Alberta

Welcome to this beautifully updated 4-bedroom, 3-bathroom bungalow nestled on a quiet street in sought-after Coach Hill. This home offers a bright, open-concept layout featuring a stylish kitchen with quartz countertops, stainless steel appliances, abundant cabinetry & a convenient kitchen nook with updated bay window. The sunken living room is filled with natural light & showcases a striking floor-to-ceiling river rock fireplace & vaulted ceiling. Imagine curling up with a good book! Host dinner parties with friends & family in the spacious formal dining room. The main floor includes a spacious primary bedroom with a 3-piece ensuite, two additional bedrooms & a 4-piece bathroom with jetted jacuzzi Swirlpool tub. Downstairs, the fully finished walk-out basement provides a generous family room, a fourth bedroom, a beautifully renovated 3-piece bathroom with a steam shower & laundry room. Enjoy carpet-free living with original hardwood on the main & luxury vinyl plank flooring down & heated floors in the ensuite & basement bath for added comfort. Recent upgrades include: new LVP in basement & on stairs, all new triple-pane windows & patio doors, renovated bathrooms, new interior doors, A/C, new furnace & hot water tank (2016), fresh interior & exterior paint, new cedar top on the upper deck, upgraded deck railing, some updated appliances, upgraded attic insulation. The large, south-facing backyard is fully landscaped & features an upper deck perfect