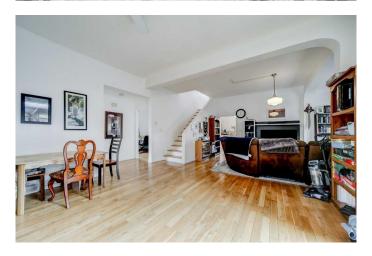

# \$450,000

6 Bedroom, 3.00 Bathroom, 2,160 sqft Residential on 0.09 Acres

London Road, Lethbridge, Alberta

Legally Suited & Full of Character!

Charming home offers endless
possibilitiesâ€"live in one unit and rent the
other, rent both for great cash flow, or enjoy
the entire space as a spacious 6-bedroom
home. With tall ceilings, beautiful hardwood
floors, and unique character throughout, this
property is anything but cookie-cutter. Whether
you're an investor or a homeowner looking for
flexibility, this one checks all the boxes.

#### Interior

Interior Features High Ceilings

Appliances None

Heating Baseboard, Forced Air, Natural Gas, Electric

Cooling None
Has Basement Yes

Basement Full, Suite