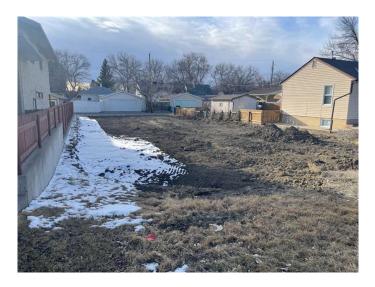

#### \$220,000

0 Bedroom, 0.00 Bathroom, Land on 0.14 Acres

Fleetwood, Lethbridge, Alberta

Vacant and cleared residential lot in the mature neighborhood of Fleetwood! This 50' x 120' lot is ready for you to build your dream home. A great opportunity for either a spacious single-family residence or a new duplex. Plans are available upon request.

#### Exterior

| Lot Description | Back Lane, Cleared |
|-----------------|--------------------|
|                 |                    |