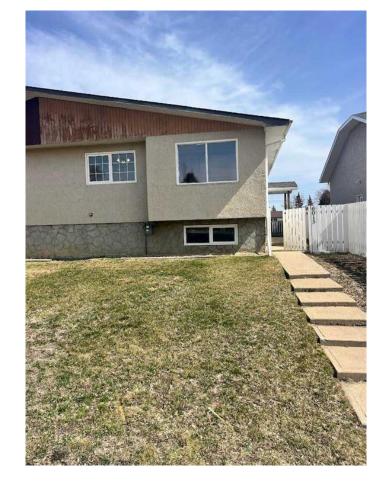

## \$259,900

3 Bedroom, 1.00 Bathroom, 835 sqft Residential on 0.12 Acres

NONE, Taber, Alberta

This 835 sq ft half-duplex sounds like a fantastic opportunity for both first-time homebuyers and investors! With its two bedrooms upstairs, including a master bedroom that opens onto a private deck, it offers a cozy retreat for enjoying morning coffee or evening relaxation. The spacious living room and well-designed kitchen with a unique backsplash and eating area make it inviting for family gatherings or entertaining guests. The basement adds additional living space with a large family room, another bedroom, and a utility room, making it versatile for various needs., covered entrance, a large backyard perfect for kids, a single detached garage for hobbies, and RV parking. Plus, the added conveniences of air conditioning and underground sprinklers in the backyard are definitely a bonus. This property truly seems like a must-see!

#### **Exterior**

Exterior Features Playground

Lot Description Back Lane, Back Yard, Front

**Street Lighting** 

Roof Asphalt

Construction Stucco, Vinyl Siding

Foundation Poured Concrete