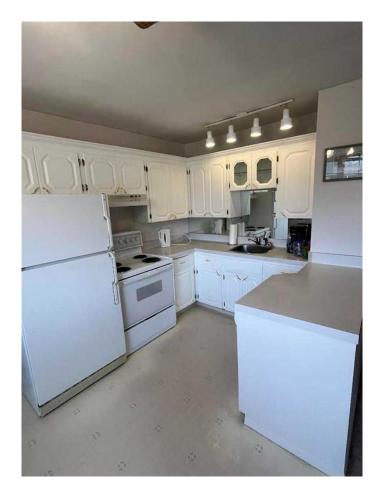

## \$259,900

3 Bedroom, 1.00 Bathroom, 835 sqft Residential on 0.12 Acres

NONE, Taber, Alberta

This 835 sq ft half-duplex sounds like a fantastic opportunity for both first-time homebuyers and investors! With its two bedrooms upstairs, including a master bedroom that opens onto a private deck, it offers a cozy retreat for enjoying morning coffee or evening relaxation. The spacious living room and well-designed kitchen with a unique backsplash and eating area make it inviting for family gatherings or entertaining guests. The basement adds additional living space with a large family room, another bedroom, and a utility room, making it versatile for various needs., covered entrance, a large backyard perfect for kids, a single detached garage for hobbies, and RV parking. Plus, the added conveniences of air conditioning and underground sprinklers in the backyard are definitely a bonus. This property truly seems like a must-see!