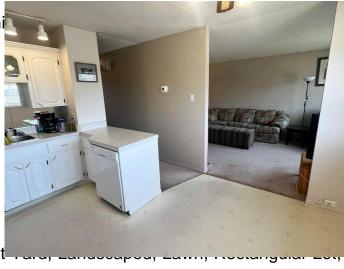

## \$259,900

3 Bedroom, 1.00 Bathroom, 835 sqft Residential on 0.12 Acres

NONE, Taber, Alberta

This 835 sq ft half-duplex sounds like a fantastic opportunity for both first-time homebuyers and investors! With its two bedrooms upstairs, including a master bedroom that opens onto a private deck, it offers a cozy retreat for enjoying morning coffee or evening relaxation. The spacious living room and well-designed kitchen with a unique backsplash and eating area make it inviting for family gatherings or entertaining guests. The basement adds additional living space with a large family room, another bedroom, and a utility room, making it versatile for various needs., covered entrance, a large backyard perfect for kids, a single detached garage for hobbies, and RV parking. Plus, the added conveniences of air conditioning and underground sprinklers in the backyard are definitely a bonus. This property truly seems like a must-see!