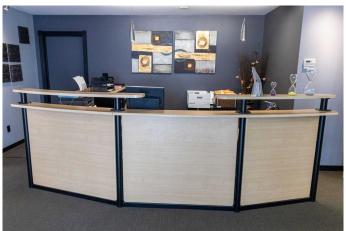

# \$2,200,000 - 48 East Lake Green Ne, Airdrie

MLS® #A2204220

### \$2,200,000

0 Bedroom, 0.00 Bathroom, Commercial on 0.00 Acres

East Lake Industrial, Airdrie, Alberta

7,458 SF freestanding building on 0.56 Acres located at East Lake industrial Park. Ideal use for manufacturing and fabrication. In this industrial building includes 920 SF of main floor office and 920 SF of bonus mezzanine. Wide and functional warehouse, which includes 5 drive-in doors (12 Ft w x 14 Ft h), heavy power at 400 Amps (TBV), 16 Ft clear height, and compressed air system in place. In addition, there is Telus cell tower on site for additional income (contact agent for more details). Close proximity to Veteran Boulevard NE and Queen Elisabeth II Highway.